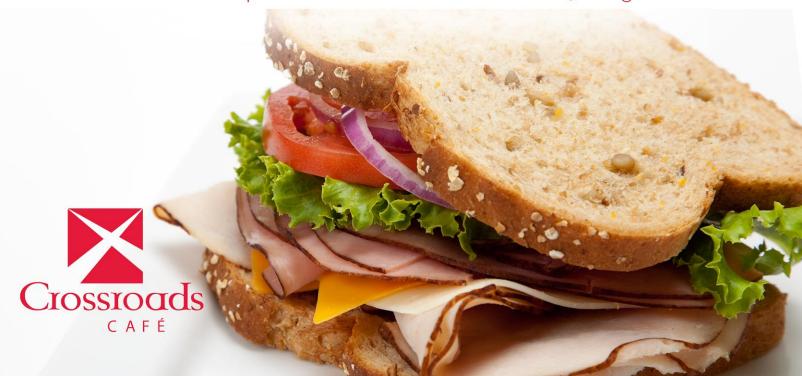

### **Enrolled on a Meal Plan?**

You can use 1 swipe per day to pay for a made-to-order sandwich, salad or flatbread at Crossroads Café. A swipe also includes a fountain beverage.